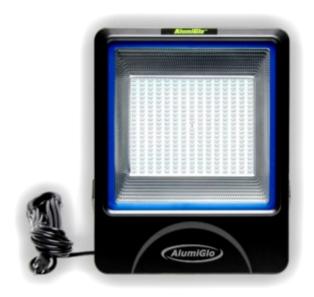

Email: sales@fishinglightsetc.com

DockPro 16000-120°

High Intensity LED Dock Light

## CONSTRUCTION

- All Aluminum, powder coated construction with an IP65 rating for outdoor use.
- 15.1"x11.9"x2.2" and uses (216) High Intensity LEDs. 16,203 Lumens
- 120-degree reflector provides a wide flood of light.
- Mounting Bracket included.

## **ELECTRICAL**

- **120VAC** input w/10KA, 120-cycle Surge Protector
- **150W** -1.25 amp draw
- 25' power-cord with a standard 3-prong US style plug
- Available in Green
- 1-Year Replacement Warranty