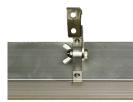

## CONSTRUCTION

- All Aluminum, powder coated construction with an IP66 rating for outdoor use. The unit is 45.5"x2.5"x2" and uses (44) High Intensity 1-watt LEDs.
- **60-degree** reflectors provide a more focused output of light.
- Designed to illuminate the water immediately under or in front of the dock.
- Mounting Bracket included.

## ELECTRICAL

- 120VAC input
- Internal 44W, 36VDC driver, 0.36 amp draw
- 25' power-cord with a standard 3-prong US style plug
- Available in Green, Blue or White.

The **2-piece Mounting Bracket** makes installation quick and easy. Attach the outer brackets on the face of the dock, loosen the screws on the bracket which is attached to the light and slide them so they align with the outer bracket. Tighten screw on inner bracket, insert bolt through bracket holes, add washers and wingnut, adjust to desired angle, and tighten wingnut.