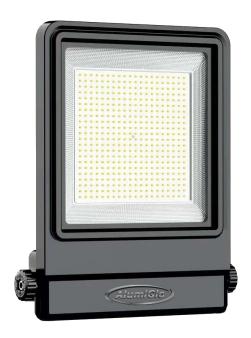

# DockPro 26000 High Intensity LED Dock Light

# CONSTRUCTION

- All Aluminum, powder coated construction with an IP65 rating for outdoor use.
- 19.13"x14.09"x2.75" and uses (360) High Intensity LEDs.
- 120-degree reflector provides a wide flood of light.
- Mounting Bracket included.