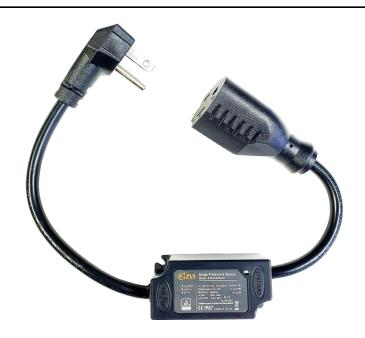

## **10KA Surge Protector**

**Protects LED Lights from Lighting and Other Power Surges** 

- 120VAC In-line 10KA Surge Protector
- Protects LED Lights from Lighting and Local Power Surges
- Grounded, 3-wire, Male/Female, 120VAC Plugs
- Protection: 120 Cycles (Power Surges)
- Power Indicator Light
- Rainproof IP67 Rated (cannot be submerged in water)
- 1 Year Limited Warranty