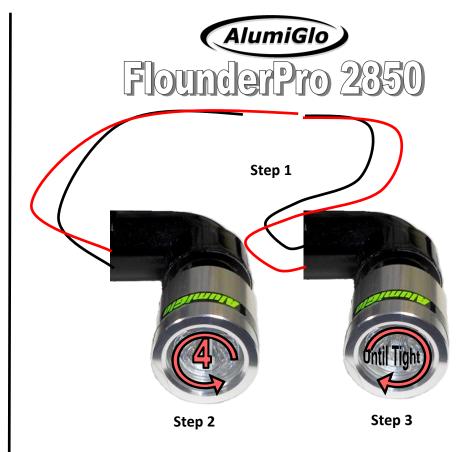

#### Installation:

- Attach the Positive + (Red or Brown) wire and Negative (Black or Blue) wire to the Positive and Negative Power-Cord wires. (CORRECT POLARITY IS REQUIRED)
- 2. Prior to screwing the light into the PVC fitting, rotate the light head 4 turns to the Left. This will prevent the wire from twisting and crimping when you screw the light into the PVC.,
- 3. Insert the light head into the PVC fitting and <u>rotate to the Right</u> until the light head is tight. DO NOT OVER TIGHTEN IT!

Questions? (785)621-2646

Fishing Lights Etc. LLC fishinglightsetc.com