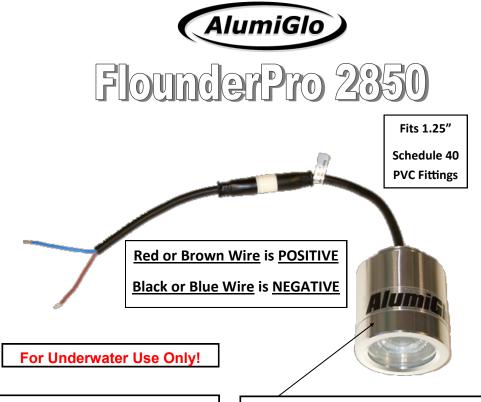

#### Installation:

- Attach the Positive + (Red or Brown) wire and Negative (Black or Blue) wire to the Positive and Negative Power-Cord wires. (CORRECT POLARITY IS REQUIRED)
- 2. Prior to screwing the light into the PVC fitting, rotate the light head 4 turns to the Left. This will prevent the wire from twisting and crimping when you screw the light into the PVC.,
- 3. Insert the light head into the PVC fitting and <u>rotate to the Right</u> until the light head is tight. DO NOT OVER TIGHTEN IT!