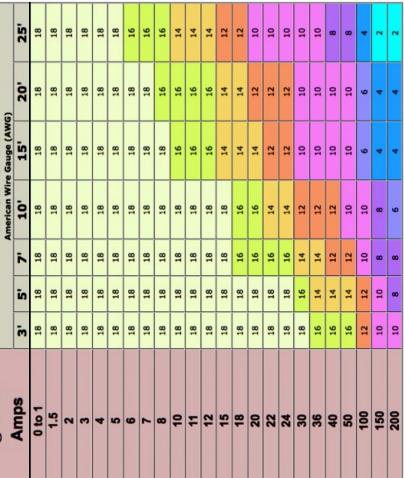

USE BATTERY CLIPS OR ATTACH DIRECT TO BATTERY TERMINALS.

FlounderPro 2850 (30W COB) pulls 2.5 amps