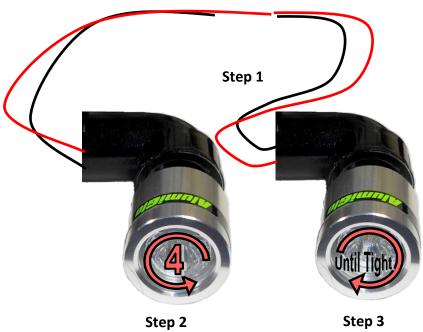

#### Installation:

- Attach the Positive + (Red or Brown) wire and Negative (Black or Blue) wire to the Positive and Negative Power-Cord wires. (CORRECT POLARITY IS REQUIRED)
- 2. Prior to screwing the light into the PVC fitting, rotate the light head 4 turns to the Left. This will prevent the wire from twisting and crimping when you screw the light into the PVC.,
- 3. Insert the light head into the PVC fitting and <u>rotate to the Right</u> until the light head is tight. DO NOT OVER TIGHTEN IT!

Questions? (785)621-2646

Fishing Lights Etc. LLC fishinglightsetc.com